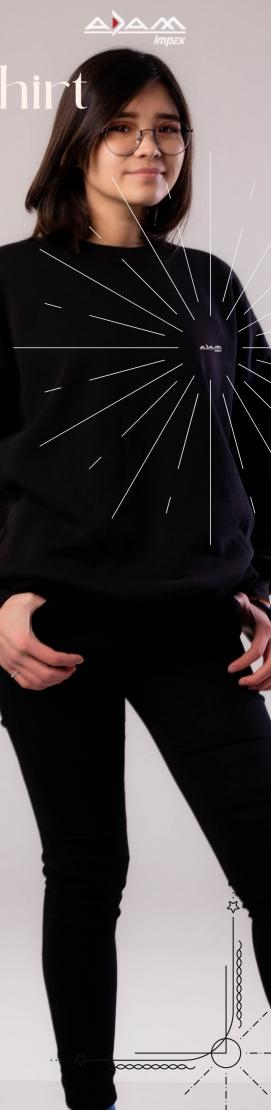

is a natural fiber known for its breathability, softness, and comfort. It is versatile and widely used in a variety of clothing, from t-shirts and denim to dresses and bedding.





## Men Zipper



























MZ 005







## Women Zipper





WZ 001





WZ 002







WZ 003





WZ 004





## Product Quality





Product quality is closely tied to how well a product performs its intended function. A highquality product consistently delivers reliable and satisfactory results, meeting the needs and requirements of customers.

- **Premium Material Quality**  $\langle \rangle$
- **Premium Accessories**
- **Stitching Neatness**
- Neat Piece of Material







## Men Sweatshirt























MS 003







MS 004





## Women Sweats



























WS 002







## Men polo shirt

























MP 004



## Women Polo shirt







WP 001









WS 003









# Tips And Tricks

Want to know how to mix and match your outfits without having to buy new ones? Check out how on this page!

#### 1. Mix Colors

You can play with the colors of your clothes to create a different look. For example, you can choose two to three colors that you will wear as the base color, for example black, blue, and pink.

From these colors then you can combine clothes, black pants with a blue top and black pants with a pink top. So you can get a different outfit look



#### 3. Play with Proportions

You can utilize the proportions of the clothes that match what you want to wear. You can combine oversize tops with tight pants or vice versa so that your outfi