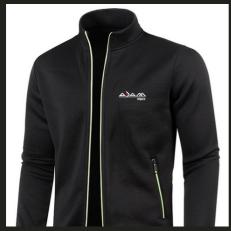

e and trendy fashion products with quick turnaround times. Fast fashion allowed consumers to keep up with the latest trends at affordable prices.



### Men Track suit



























MT 004





## Women Track suit

















WT 002















WT 004





## Men Hoodies















## Women Hoodies



















WH 002



## Material Type



#### Wool

Wool is a natural fiber sourced from sheep and other animals. It is known for its warmth, insulation, and durability. Wool is commonly used in sweaters, coats, and winter garments.





#### Cotton

Cotton is a natural fiber known for its breathability, softness, and comfort. It is versatile and widely used in a variety of clothing, from t-shirts and denim to dresses and bedding.





## Men Zipper



























MZ 005







## Women Zipper





WZ 001





WZ 002







WZ 003





WZ 004





## Product Quality





Product quality is closely tied to how well a product performs its intended function. A highquality product consistently delivers reliable and satisfactory results, meeting the needs and requirements of customers.

- **Premium Material Quality**  $\langle \rangle$
- **Premium Accessories**
- **Stitching Neatness**
- Neat Piece of Material







## Men Sweatshirt























MS 003







MS 004





## Women Sweats



























WS 002







## Men polo shirt

























MP 004



## Women Polo shirt







WP 001









WS 003









# Tips And Tricks

Want to know how to mix and match your outfits without having to buy new o