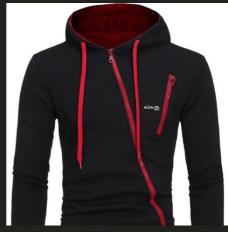

ffordable and trendy fashion products with quick turnaround times. Fast fashion allowed consumers to keep up with the latest trends at affordable prices.



### Men Track suit



























MT 004





## Women Track suit

















WT 002















WT 004





## Men Hoodies















## Women Hoodies



















WH 002



## Material Type



#### Wool

Wool is a natural fiber sourced from sheep and other animals. It is known for its warmth, insulation, and durability. Wool is commonly used in sweaters, coats, and winter garments.





#### Cotton

Cotton is a natural fiber known for its breathability, softness, and comfort. It is versatile and widely used in a variety of clothing, from t-shirts and denim to dresses and bedding.





## Men Zipper



























MZ 005







## Women Zipper





WZ 001





WZ 002







WZ 003





WZ 004





## Product Quality





Product quality is closely tied to how well a product performs its intended function. A highquality product consistently delivers reliable and satisfactory results, meeting the needs and requirements of customers.

- **Premium Material Quality**  $\langle \rangle$
- **Premium Accessories**
- **Stitching Neatness**
- Neat Piece of Material







## Men Sweatshirt























MS 003







MS 004





## Women Sweats



























WS 002







## Men polo shirt

























MP 004



## Women Polo shirt







WP 001









WS 003









# Tips And Tricks

Want to know how to mix and match your outfits without having to b