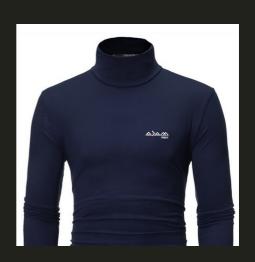

#### Collarless

Instead of a collar, the neckline of the garment is typically finished with a clean, seamless edge.

Shirt Shirt