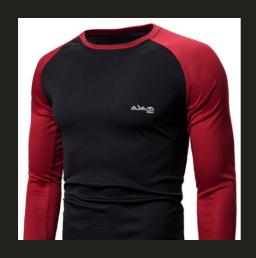

y. Wool is commonly used in sweaters, coats, and winter garments.





#### Cotton

Cotton is a natural fiber known for its breathability, softness, and comfort. It is versatile and widely used in a variety of clothing, from t-shirts and denim to dresses and bedding.





## Men Zipper



























MZ 005







## Women Zipper





WZ 001





WZ 002







WZ 003





WZ 004





## Product Quality





Product quality is closely tied to how well a product performs its intended function. A highquality product consistently delivers reliable and satisfactory results, meeting the needs and requirements of customers.

- **Premium Material Quality**  $\langle \rangle$
- **Premium Accessories**
- **Stitching Neatness**
- Neat Piece of Material







## Men Sweatshirt























MS 003







MS 004





## Women Sweats



























WS 002







## Men polo shirt

























MP 004



## Women Polo shirt







WP 001









WS 003









# Tips And Tricks

Want to know how to mix and match your outfits without having to buy new ones? Check out how on this page!

#### 1. Mix Colors

You can play with the colors of your clothes to create a different look. For example, you can choose two to three colors that you will wear as the base color, for example black, blue, and pink.

From these colors then you can combine clothes, black pants with a blue top and black pants with a pink top. So you can get a different outfit look



#### 3. Play with Proportions

You can utilize the proportions of the clothes that match what you wa