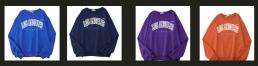

ments.





#### Cotton

Cotton is a natural fiber known for its breathability, softness, and comfort. It is versatile and widely used in a variety of clothing, from t-shirts and denim to dresses and bedding.





## Men Zipper



























MZ 005







## Women Zipper





WZ 001





WZ 002







WZ 003





WZ 004





## Product Quality





Product quality is closely tied to how well a product performs its intended function. A highquality product consistently delivers reliable and satisfactory results, meeting the needs and requirements of customers.

- **Premium Material Quality**  $\langle \rangle$
- **Premium Accessories**
- **Stitching Neatness**
- Neat Piece of Material







## Men Sweatshirt























MS 003







MS 004





## Women Sweats



























WS 002







## Men polo shirt

























MP 004



## Women Polo shirt







WP 001









WS 003









# Tips And Tricks

Want to know how to mix and match your outfits without having to buy new ones? Check out how on this page!

#### 1. Mix Colors

You can play with the colors of your clothes to create a different look. For example, you can choose two to three colors that you will wear as the base color, for example black, blue, and pink.

From these colors then you can combine clothes, black pants with a blue top and black pants with a pink top. So you can get a different outfit look



#### 3. Play with Proportions

You can utilize the proportions of the clothes that match what you want to wear. You can combine oversize tops with tight pants