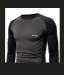

commonly used in sweaters, coats, and winter garments.





#### Cotton

Cotton is a natural fiber known for its breathability, softness, and comfort. It is versatile and widely used in a variety of clothing, from t-shirts and denim to dresses and bedding.





## Men Zipper



























MZ 005







## Women Zipper





WZ 001





WZ 002







WZ 003





WZ 004





## Product Quality





Product quality is closely tied to how well a product performs its intended function. A highquality product consistently delivers reliable and satisfactory results, meeting the needs and requirements of customers.

- **Premium Material Quality**  $\langle \rangle$
- **Premium Accessories**
- **Stitching Neatness**
- Neat Piece of Material







## Men Sweatshirt























MS 003







MS 004





## Women Sweats



























WS 002







## Men polo shirt

























MP 004



## Women Polo shirt







WP 001









WS 003









# Tips And Tricks

Want to know how to mix and match your outfits without having to buy new ones? Check out how on this page!

#### 1. Mix Colors

You can play with the colors of your clothes to create a different look. For example, you can choose two to three colors that you will wear as the base color, for example black, blue, and pink.

From these colors then you can combine clothes, black pants with a blue top and black pants with a pink top. So you can get a different outfit look



#### 3. Play with Proportions

You can utilize the proportions of the clothes that match what you want to wear