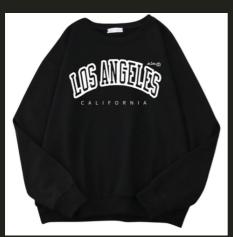

garments.





#### Cotton

Cotton is a natural fiber known for its breathability, softness, and comfort. It is versatile and widely used in a variety of clothing, from t-shirts and denim to dresses and bedding.





## Men Zipper



























MZ 005







## Women Zipper





WZ 001





WZ 002







WZ 003





WZ 004





## Product Quality





Product quality is closely tied to how well a product performs its intended function. A highquality product consistently delivers reliable and satisfactory results, meeting the needs and requirements of customers.

- **Premium Material Quality**  $\langle \rangle$
- **Premium Accessories**
- **Stitching Neatness**
- Neat Piece of Material







## Men Sweatshirt























MS 003







MS 004





## Women Sweats



























WS 002







## Men polo shirt

























MP 004



## Women Polo shirt







WP 001









WS 003









# Tips And Tricks

Want to know how to mix and match your outfits without having to buy new ones? Check out how on this page!

#### 1. Mix Colors

You can play with the colors of your clothes to create a different look. For example, you can choose two to three colors that you will wear as the base color, for example black, blue, and pink.

From these colors then you can combine clothes, black pants with a blue top and black pants with a pink top. So you can get a different outfit look



#### 3. Play with Proportions

You can utilize the proportions of the clothes that match what you want to wear. You can combine oversize tops with tight pa