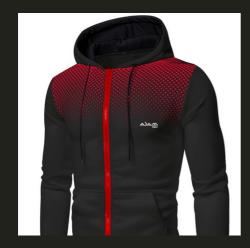

ng affordable and trendy fashion products with quick turnaround times. Fast fashion allowed consumers to keep up with the latest trends at affordable prices.



### Men Track suit



























MT 004





## Women Track suit

















WT 002















WT 004





## Men Hoodies















## Women Hoodies



















WH 002



## Material Type



#### Wool

Wool is a natural fiber sourced from sheep and other animals. It is known for its warmth, insulation, and durability. Wool is commonly used in sweaters, coats, and winter garments.





#### Cotton

Cotton is a natural fiber known for its breathability, softness, and comfort. It is versatile and widely used in a variety of clothing, from t-shirts and denim to dresses and bedding.





## Men Zipper



























MZ 005







## Women Zipper





WZ 001





WZ 002







WZ 003





WZ 004





## Product Quality





Product quality is closely tied to how well a product performs its intended function. A highquality product consistently delivers reliable and satisfactory results, meeting the needs and requirements of customers.

- **Premium Material Quality**  $\langle \rangle$
- **Premium Accessories**
- **Stitching Neatness**
- Neat Piece of Material







## Men Sweatshirt























MS 003







MS 004





## Women Sweats



























WS 002







## Men polo shirt

























MP 004



## Women Polo shirt







WP 001









WS 003









# Tips And Tricks

Want to know how to mix and match your outfits without having