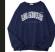

nts.





#### Cotton

Cotton is a natural fiber known for its breathability, softness, and comfort. It is versatile and widely used in a variety of clothing, from t-shirts and denim to dresses and bedding.





## Men Zipper



























MZ 005







## Women Zipper





WZ 001





WZ 002







WZ 003





WZ 004





## Product Quality





Product quality is closely tied to how well a product performs its intended function. A highquality product consistently delivers reliable and satisfactory results, meeting the needs and requirements of customers.

- **Premium Material Quality**  $\langle \rangle$
- **Premium Accessories**
- **Stitching Neatness**
- Neat Piece of Material







## Men Sweatshirt























MS 003







MS 004





## Women Sweats



























WS 002







## Men polo shirt

























MP 004



## Women Polo shirt







WP 001









WS 003









# Tips And Tricks

Want to know how to mix and match your outfits without having to buy new ones? Check out how on this page!

#### 1. Mix Colors

You can play with the colors of your clothes to create a different look. For example, you can choose two to three colors that you will wear as the base color, for example black, blue, and pink.

From these colors then you can combine clothes, black pants with a blue top and black pants with a pink top. So you can get a different outfit look



#### 3. Play with Proportions

You can utilize the proportions of the clothes that match what you want to wear. You can combine oversize tops with tight pants or