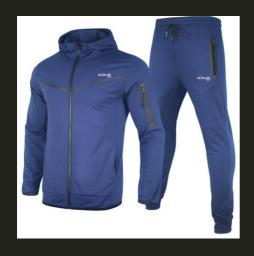

and Looks Modern "



















## About Us

#### Adam impex

Fashion product cover a wide range of clothing, accessories that reflect the latest trends and personal style.

These products are designed to enhance a person's appearance, express individuality, and make a fashion statement.

From designer labels to affordable high-street brands, fashion products cater to diverse consumer preferences and are integral to the global fashion industry.



Since 2008

The introduction of adam impex fashion brands transformed the industry. These brands revolutionized the production and distribution process, offering affordable and trendy fashion products with quick turnaround times. Fast fashion allowed consumers to keep up with the latest trends at affordable prices.



### Men Track suit



























MT 004





## Women Track suit

















WT 002















WT 004





## Men Hoodies















## Women Hoodies



















WH 002



## Material Type



#### Wool

Wool is a natural fiber sourced from sheep and other animals. It is known for its warmth, insulation, and durability. Wool is commonly used in sweaters, coats, and winter garments.





#### Cotton

Cotton is a natural fiber known for its breathability, softness, and comfort. It is versatile and widely used in a variety of clothing, from t-shirts and denim to dresses and bedding.





## Men Zipper



























MZ 005







## Women Zipper





WZ 001





WZ 002







WZ 003





WZ 004





## Product Quality





Product quality is closely tied to how well a pr