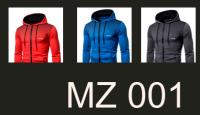

ordable and trendy fashion products with quick turnaround times. Fast fashion allowed consumers to keep up with the latest trends at affordable prices.



### Men Track suit



























MT 004





## Women Track suit

















WT 002















WT 004





## Men Hoodies















## Women Hoodies



















WH 002



## Material Type



#### Wool

Wool is a natural fiber sourced from sheep and other animals. It is known for its warmth, insulation, and durability. Wool is commonly used in sweaters, coats, and winter garments.





#### Cotton

Cotton is a natural fiber known for its breathability, softness, and comfort. It is versatile and widely used in a variety of clothing, from t-shirts and denim to dresses and bedding.





## Men Zipper



























MZ 005







## Women Zipper





WZ 001





WZ 002







WZ 003





WZ 004





## Product Quality





Product quality is closely tied to how well a product performs its intended function. A highquality product consistently delivers reliable and satisfactory results, meeting the needs and requirements of customers.

- **Premium Material Quality**  $\langle \rangle$
- **Premium Accessories**
- **Stitching Neatness**
- Neat Piece of Material







## Men Sweatshirt























MS 003







MS 004





## Women Sweats



























WS 002







## Men polo shirt

























MP 004



## Women Polo shirt







WP 001









WS 003









# Tips And Tricks

Want to know how to mix and match your outfits without having to buy