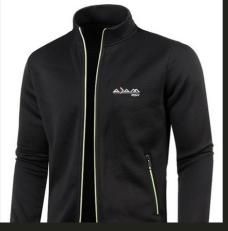

and trendy fashion products with quick turnaround times. Fast fashion allowed consumers to keep up with the latest trends at affordable prices.



### Men Track suit



























MT 004





## Women Track suit

















WT 002















WT 004





## Men Hoodies















## Women Hoodies



















WH 002



## Material Type



#### Wool

Wool is a natural fiber sourced from sheep and other animals. It is known for its warmth, insulation, and durability. Wool is commonly used in sweaters, coats, and winter garments.





#### Cotton

Cotton is a natural fiber known for its breathability, softness, and comfort. It is versatile and widely used in a variety of clothing, from t-shirts and denim to dresses and bedding.





## Men Zipper



























MZ 005







## Women Zipper





WZ 001





WZ 002







WZ 003





WZ 004





## Product Quality





Product quality is closely tied to how well a product performs its intended function. A highquality product consistently delivers reliable and satisfactory results, meeting the needs and requirements of customers.

- **Premium Material Quality**  $\langle \rangle$
- **Premium Accessories**
- **Stitching Neatness**
- Neat Piece of Material







## Men Sweatshirt























MS 003







MS 004





## Women Sweats



























WS 002







## Men polo shirt

























MP 004



## Women Polo shirt







WP 001









WS 003









# Tips And Tricks

Want to know how to mix and match your outfits without having to buy new one