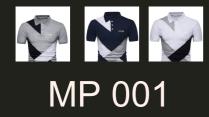

its breathability, softness, and comfort. It is versatile and widely used in a variety of clothing, from t-shirts and denim to dresses and bedding.





## Men Zipper



























MZ 005







## Women Zipper





WZ 001





WZ 002







WZ 003





WZ 004





## Product Quality





Product quality is closely tied to how well a product performs its intended function. A highquality product consistently delivers reliable and satisfactory results, meeting the needs and requirements of customers.

- **Premium Material Quality**  $\langle \rangle$
- **Premium Accessories**
- **Stitching Neatness**
- Neat Piece of Material







## Men Sweatshirt























MS 003







MS 004





## Women Sweats



























WS 002







## Men polo shirt

























MP 004



## Women Polo shirt







WP 001









WS 003









# Tips And Tricks

Want to know how to mix and match your outfits without having to buy new ones? Check out how on this page!

#### 1. Mix Colors

You can play with the colors of your clothes to create a different look. For example, you can choose two to three colors that you will wear as the base color, for example black, blue, and pink.

From these colors then you can combine clothes, black pants with a blue top and black pants with a pink top. So you can get a different outfit look



#### 3. Play with Proportions

You can utilize the proportions of the clothes that match what you want to wear. You can combine oversize tops with tight pants or vice versa so that your outfit looks balanced and looks at