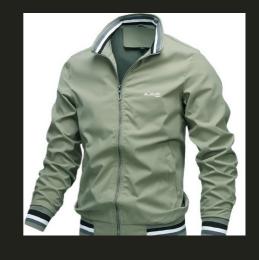

d trendy fashion products with quick turnaround times. Fast fashion allowed consumers to keep up with the latest trends at affordable prices.



### Men Track suit



























MT 004





## Women Track suit

















WT 002















WT 004





## Men Hoodies















## Women Hoodies



















WH 002



## Material Type



#### Wool

Wool is a natural fiber sourced from sheep and other animals. It is known for its warmth, insulation, and durability. Wool is commonly used in sweaters, coats, and winter garments.





#### Cotton

Cotton is a natural fiber known for its breathability, softness, and comfort. It is versatile and widely used in a variety of clothing, from t-shirts and denim to dresses and bedding.





## Men Zipper



























MZ 005







## Women Zipper





WZ 001





WZ 002







WZ 003





WZ 004





## Product Quality





Product quality is closely tied to how well a product performs its intended function. A highquality product consistently delivers reliable and satisfactory results, meeting the needs and requirements of customers.

- **Premium Material Quality**  $\langle \rangle$
- **Premium Accessories**
- **Stitching Neatness**
- Neat Piece of Material







## Men Sweatshirt























MS 003







MS 004





## Women Sweats



























WS 002







## Men polo shirt

























MP 004



## Women Polo shirt







WP 001









WS 003









# Tips And Tricks

Want to know how to mix and match your outfits without having to buy new ones?