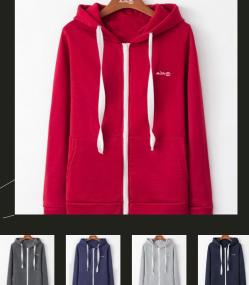

mers to keep up with the latest trends at affordable prices.



### Men Track suit



























MT 004





## Women Track suit

















WT 002















WT 004





## Men Hoodies















## Women Hoodies



















WH 002



## Material Type



#### Wool

Wool is a natural fiber sourced from sheep and other animals. It is known for its warmth, insulation, and durability. Wool is commonly used in sweaters, coats, and winter garments.





#### Cotton

Cotton is a natural fiber known for its breathability, softness, and comfort. It is versatile and widely used in a variety of clothing, from t-shirts and denim to dresses and bedding.





## Men Zipper



























MZ 005







## Women Zipper





WZ 001





WZ 002







WZ 003





WZ 004





## Product Quality





Product quality is closely tied to how well a product performs its intended function. A highquality product consistently delivers reliable and satisfactory results, meeting the needs and requirements of customers.

- **Premium Material Quality**  $\langle \rangle$
- **Premium Accessories**
- **Stitching Neatness**
- Neat Piece of Material







## Men Sweatshirt























MS 003







MS 004





## Women Sweats



























WS 002







## Men polo shirt

























MP 004



## Women Polo shirt







WP 001









WS 003









# Tips And Tricks

Want to know how to mix and match your outfits without having to buy new ones? Check out how on this page!

#### 1. Mix Colors

You can play with the colors of