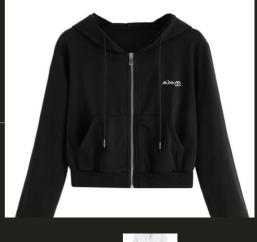

Fast fashion allowed consumers to keep up with the latest trends at affordable prices.



### Men Track suit



























MT 004





## Women Track suit

















WT 002















WT 004





## Men Hoodies















## Women Hoodies



















WH 002



## Material Type



#### Wool

Wool is a natural fiber sourced from sheep and other animals. It is known for its warmth, insulation, and durability. Wool is commonly used in sweaters, coats, and winter garments.





#### Cotton

Cotton is a natural fiber known for its breathability, softness, and comfort. It is versatile and widely used in a variety of clothing, from t-shirts and denim to dresses and bedding.





## Men Zipper



























MZ 005







## Women Zipper





WZ 001





WZ 002







WZ 003





WZ 004





## Product Quality





Product quality is closely tied to how well a product performs its intended function. A highquality product consistently delivers reliable and satisfactory results, meeting the needs and requirements of customers.

- **Premium Material Quality**  $\langle \rangle$
- **Premium Accessories**
- **Stitching Neatness**
- Neat Piece of Material







## Men Sweatshirt























MS 003







MS 004





## Women Sweats



























WS 002







## Men polo shirt

























MP 004



## Women Polo shirt







WP 001









WS 003









# Tips And Tricks

Want to know how to mix and match your outfits without having to buy new ones? Check out how on this page!

#### 1. Mix Colors

You c