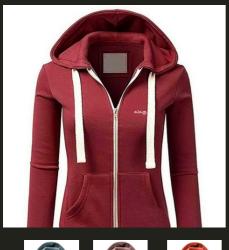

on allowed consumers to keep up with the latest trends at affordable prices.



### Men Track suit



























MT 004





## Women Track suit

















WT 002















WT 004





## Men Hoodies















## Women Hoodies



















WH 002



## Material Type



#### Wool

Wool is a natural fiber sourced from sheep and other animals. It is known for its warmth, insulation, and durability. Wool is commonly used in sweaters, coats, and winter garments.





#### Cotton

Cotton is a natural fiber known for its breathability, softness, and comfort. It is versatile and widely used in a variety of clothing, from t-shirts and denim to dresses and bedding.





## Men Zipper



























MZ 005







## Women Zipper





WZ 001





WZ 002







WZ 003





WZ 004





## Product Quality





Product quality is closely tied to how well a product performs its intended function. A highquality product consistently delivers reliable and satisfactory results, meeting the needs and requirements of customers.

- **Premium Material Quality**  $\langle \rangle$
- **Premium Accessories**
- **Stitching Neatness**
- Neat Piece of Material







## Men Sweatshirt























MS 003







MS 004





## Women Sweats



























WS 002







## Men polo shirt

























MP 004



## Women Polo shirt







WP 001









WS 003









# Tips And Tricks

Want to know how to mix and match your outfits without having to buy new ones? Check out how on this page!

#### 1. Mix Colors

You can play wi