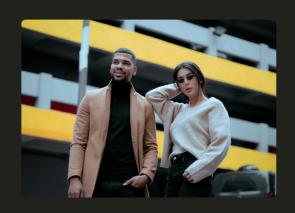

# Tips And Tricks

Want to know how to mix and match your outfits without having to buy new ones? Check out how on this page!

#### 1. Mix Colors

You can play with the colors of your clothes to create a different look. For example, you can choose two to three colors that you will wear as the base color, for example black, blue, and pink.

From these colors then you can combine clothes, black pants with a blue top and black pants with a pink top. So you can get a different outfit look

#### 3. Play with Proportions

You can utilize the proportions of the clothes that match what you want to wear. You can combine oversize tops with tight pants or vice versa so that your outfit looks balanced and looks attractive.

#### 2. Using Outer

With an outer, you can make your outfit a different look. You can use outers such as cardigans, blazers, or shirts as an addition to your outfit so that it can create a new and different look.