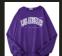

s.





#### Cotton

Cotton is a natural fiber known for its breathability, softness, and comfort. It is versatile and widely used in a variety of clothing, from t-shirts and denim to dresses and bedding.





## Men Zipper



























MZ 005







## Women Zipper





WZ 001





WZ 002







WZ 003





WZ 004





## Product Quality





Product quality is closely tied to how well a product performs its intended function. A highquality product consistently delivers reliable and satisfactory results, meeting the needs and requirements of customers.

- **Premium Material Quality**  $\langle \rangle$
- **Premium Accessories**
- **Stitching Neatness**
- Neat Piece of Material







## Men Sweatshirt























MS 003







MS 004





## Women Sweats



























WS 002







## Men polo shirt

























MP 004



## Women Polo shirt







WP 001









WS 003









# Tips And Tricks

Want to know how to mix and match your outfits without having to buy new ones? Check out how on this page!

#### 1. Mix Colors

You can play with the colors of your clothes to create a different look. For example, you can choose two to three colors that you will wear as the base color, for example black, blue, and pink.

From these colors then you can combine clothes, black pants with a blue top and black pants with a pink top. So you can get a different outfit look



#### 3. Play with Proportions

You can utilize the proportions of the clothes that match what you want to wear. You can combine oversize tops with tight pants or v