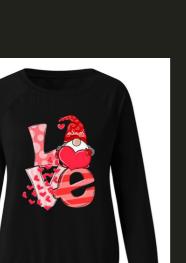

#### Cotton

Cotton is a natural fiber known for its breathability, softness, and comfort. It is versatile and widely used in a variety of clothing, from t-shirts and denim to dresses and bedding.





## Men Zipper



























MZ 005







## Women Zipper





WZ 001





WZ 002







WZ 003





WZ 004





## Product Quality





Product quality is closely tied to how well a product performs its intended function. A highquality product consistently delivers reliable and satisfactory results, meeting the needs and requirements of customers.

- **Premium Material Quality**  $\langle \rangle$
- **Premium Accessories**
- **Stitching Neatness**
- Neat Piece of Material







## Men Sweatshirt























MS 003







MS 004





## Women Sweats



























WS 002







## Men polo shirt

























MP 004



## Women Polo shirt







WP 001









WS 003









# Tips And Tricks

Want to know how to mix and match your outfits without having to buy new ones? Check out how on this page!

#### 1. Mix Colors

You can play with the colors of your clothes to create a different look. For example, you can choose two to three colors that you will wear as the base color, for example black, blue, and pink.

From these colors then you can combine clothes, black pants with a blue top and black pants with a pink top. So you can get a different outfit look



#### 3. Play with Proportions

You can utilize the proportions of the clothes that match what you want to wear. You can combine oversize tops with tight pants or vice ve