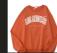

#### Cotton

Cotton is a natural fiber known for its breathability, softness, and comfort. It is versatile and widely used in a variety of clothing, from t-shirts and denim to dresses and bedding.





## Men Zipper



























MZ 005







## Women Zipper





WZ 001





WZ 002







WZ 003





WZ 004





## Product Quality





Product quality is closely tied to how well a product performs its intended function. A highquality product consistently delivers reliable and satisfactory results, meeting the needs and requirements of customers.

- **Premium Material Quality**  $\langle \rangle$
- **Premium Accessories**
- **Stitching Neatness**
- Neat Piece of Material







## Men Sweatshirt























MS 003







MS 004





## Women Sweats



























WS 002







## Men polo shirt

























MP 004



## Women Polo shirt







WP 001









WS 003









# Tips And Tricks

Want to know how to mix and match your outfits without having to buy new ones? Check out how on this page!

#### 1. Mix Colors

You can play with the colors of your clothes to create a different look. For example, you can choose two to three colors that you will wear as the base color, for example black, blue, and pink.

From these colors then you can combine clothes, black pants with a blue top and black pants with a pink top. So you can get a different outfit look



#### 3. Play with Proportions

You can utilize the proportions of the clothes that match what you want to wear. You can combine oversize tops with tight pants or vic